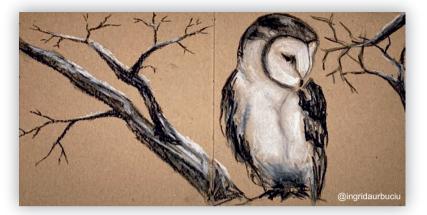

#### Calligraphy & Lettering pad Authentic

With white Premium class paper & lined endpaper sheet. **Best for pencils, pens, liners.** With natural colored cardboard cover, hard back, microperforated sheets and spiral on top. Inside paper is FSC and ECF certified.