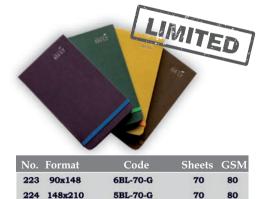

| A4     | PS-20(80) | 20     | 80  |  |



## School exercise book

| No. | Format | Code     | Sheets | GSM |
|-----|--------|----------|--------|-----|
| 213 | A5     | 5MS-12   | 12     | 70  |
| 214 | A5     | 5MS-12LN | 12     | 70  |

## 

#### Music notes book

| No. | Format | Code   | Sheets | GSM |
|-----|--------|--------|--------|-----|
| 215 | A4     | NS-12  | 12     | 70  |
| 216 | A5     | 5NS-12 | 12     | 70  |



#### **Decorative cover notebooks**



| No. | Format | Code        | Sheets | GSM |
|-----|--------|-------------|--------|-----|
| 217 | A6     | 6UZ-KN96DEK | 96     | 80  |
| 218 | A7     | 7UZ-KN96DEK | 96     | 80  |
| 219 | A4     | KS-96DEK/K  | 96     | 80  |
| 220 | A4     | KS-96DEK    | 96     | 80  |
| 221 | A5     | 5KS-96DEK   | 96     | 80  |



#### **Colored notepads Tuned**

With rubber band and hard back. For sketches and notes. Inside colored paper is 100% recycled, FSC, PEFC and Blue Angel certified.



| No. | Format  | Code     | Sheets | GSM |
|-----|---------|----------|--------|-----|
| 225 | 135x210 | 5KN-50ST | 50     | 80  |

#### Stitched colored notebooks

For sketches and notes. With dividing strip, rounded corners. Inside colored paper is 100% recycled, FSC, PEFC and Blue Angel certified.

#### Spiral notebooks

| and a second sec |       |          |        |     |  |  |
|--------------------------------------------------------------------------------------------------------------------------------------------------------------------------------------------------------------------------------------------------