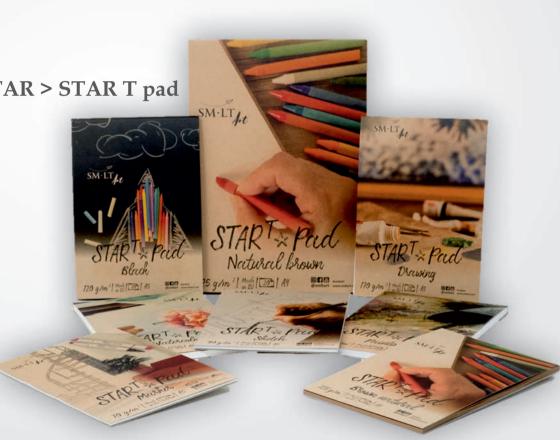

## **Products AUTHENTIC – for all creation needs! Try them all with various drawing techniques.**

- 16 different paper types
- Spiral on top
- Microperforation
- Hard back
- Natural design
- 3 sizes A5, A4 & A3

#### **Sketch pads Authentic White**

With a woodfree high quality white uncoated paper. The surface erases cleanly and is specially suited for all kinds of sketches, best for pencils and pens. With natural colored cardboard cover, hard back, microperforated sheets and spiral on top. Inside paper is FSC certified.

#### **Drawing pads Authentic**

With white paper.

The surface erases cleanly and is suited for all kinds of drawing, best for pencils, pens, chalks, charcoal.

With natural colored cardboard cover, hard back, microperforated sheets and spiral on top. Inside paper is Acid free, Ph neutral, FSC and EU Ecolabel certified.