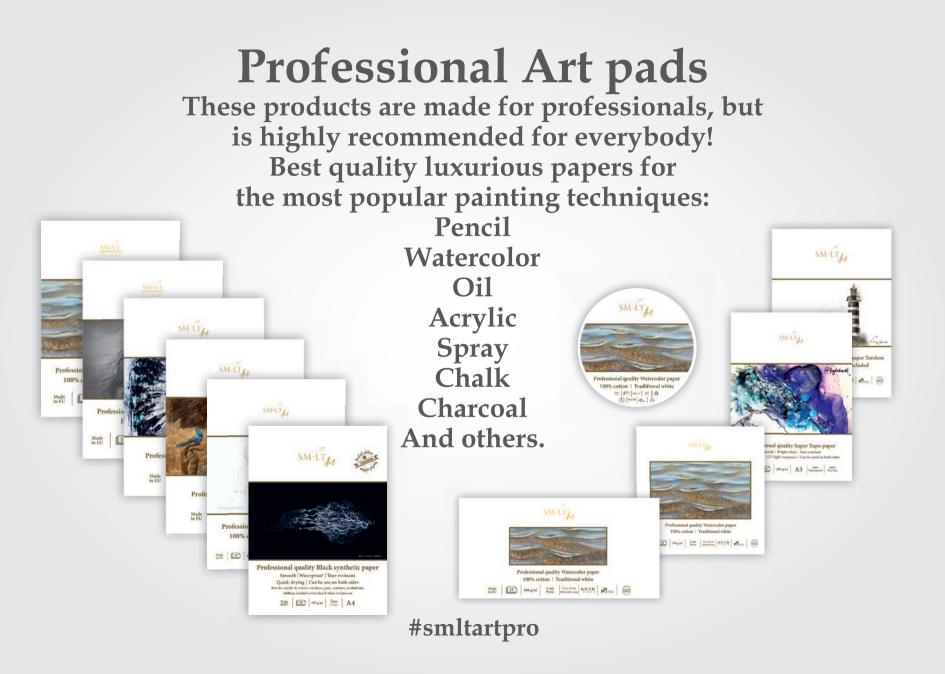

#### Watercolor pad (100% cotton)

Glued with hard back cover. Traditional white 100% Cotton, 400 gsm thick, watercolor paper. Cold Press surface texture has excellent colour lifting abilities. This paper is valued by professional and amateur creators and offers good quality at an affordable price. It's a Long life, Acid free, pH neutral paper.

#### Watercolor pad (100% cotton)

Glued with hard back cover. Traditional white 100% Cotton watercolor paper. Cold Press surface texture has excellent colour lifting abilities. This paper is valued by professional and amateur creators and offers good quality at an affordable price. It's a Long life, Acid free, pH neutral paper.

#### Round watercolor pad (100% cotton)

Hard back cover. Traditional white 100% Cotton watercolor paper. Cold Press surface texture has excellent colour lifting abilities. This paper is valued by professional and amateur creators and offers good quality at an affordable price. It's a Long life, Acid free, pH neutral paper.

#### Torchon watercolor pad

Glued with hard back cover. A luxurious, thick, very soft, light-fast cotton included paper of top quality with a high degree of absorbency. Perfect for creative and classic works. Inside paper is Long life, Acid free, pH neutral paper.

Glued with hard back cover. Natural white coarse embossed linen paper. Best for oil, acrylic and spray paintings. Inside paper is Ph neutral, Acid and lignin free, Long life and FSC certified.

| No. | Format | Code            | Sheets | GSM |
|-----|--------|-----------------|--------|-----|
| 10  | A3     | 3TS-10(230)/PRO | 10     | 230 |
| 11  | A4     | TS-10(230)/PRO  | 10     | 230 |

Glued with hard back cover. Natural white rough luxurious paper. Best for all acrylic painting techniques, spray paintings, glazing techniques. Inside paper is Ph neutral, Acid and lignin free, Long life and FSC certified.

### **Bristol pad**

Glued with hard back cover. With extra white and smooth Bristol paper. The surface erases cleanly and is suited for all kinds of sketches and drawings, best for pencils, pens and markers. Inside paper is FSC Mix certified.

#### Super Yupo drawing pad

Glued with hard back cover. Smooth, bright white, tear-resistant, synthetic, quick-drying, UV light resistance luxurious paper. Best for markers, alcohol ink, rubbing alcohol watercolor and other techniques. Inside paper can be use on both sides.