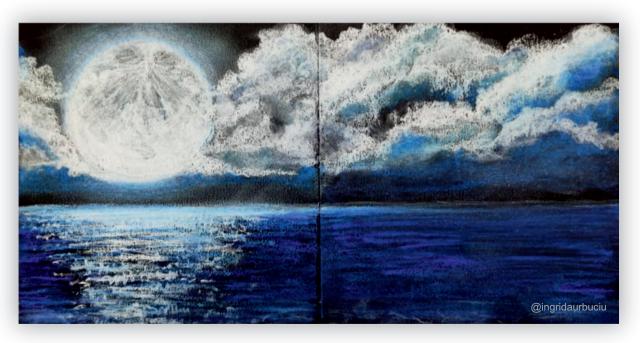

extra hard cardboard front and back cover. Inside paper is Tree free and FSC certified.







#### Layflat Calligraphy sketch album

With a woodfree high quality white uncoated paper. Highly smooth surface and extra pressed paper gives a high degree of transparency and a clear transparency of the sheet that works perfectly with the lined template. Suits for your handwriting practice with brush pens, liners, parallel pens, fountain pens and etc. Made specially in "lay flat" way for single page drawings or panoramic view. With open type book binding back, natural colored extra hard cardboard front and back cover. Inside paper is FSC certified.

| No. | Format  | Code         | Sheets | GSM |
|-----|---------|--------------|--------|-----|
| 123 | 140x140 | FB-48(100)/K | 48     | 100 |





# Authentic square albums #authenticbaby

With natural colored hard cardboard covers. 5 different paper types.



AGUD PHIMAN SOUPHIE







Bristol sketch album #authenticbahy Bed for markers, princh & gel prov Viry smooth & white (\$5 pm)(21)(141)



### #authenticbaby

| No. | Format | Code         | Sheets | GSM |
|-----|--------|--------------|--------|-----|
| 124 | 90x90  | FB-32(200)/9 | 32     | 200 |



| No. | Format | Code               | Sheets | GSM |
|-----|--------|--------------------|--------|-----|
| 126 | 90x90  | FB-32(170)/BLACK/9 | 32     | 170 |



#### Black sketch album

With black rough paper. The paper is **suited for colored pencils**, **gel pens, metallic markers, pastels.** With natural colored extra hard cardboard front and back cover. Inside paper is Tree