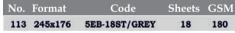

| No. | Format  | Code          | Sheets | GSM |
|-----|---------|---------------|--------|-----|
| 113 | 245x176 | 5EB-18ST/GREY | 18     | 180 |

| No. | Format  | Code       | Sheets | GSM |
|-----|---------|------------|--------|-----|
| 114 | 245x176 | 5AB-12ST/B | 12     | 280 |