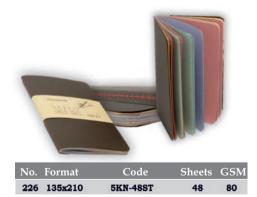

#### Stitched Watercolor paper (100% cotton)

Traditional white 100% Cotton watercolor paper. Cold Press surface texture has excellent colour lifting abilities. This paper is valued by professional and amateur creators and offers good quality at an affordable price. It's a Long life, Acid free, pH neutral paper.

| No. | Format  | Code             | Sheets | GSM |
|-----|---------|------------------|--------|-----|
| 20  | 280x200 | AS-10(300)ST/PRO | 10     | 300 |