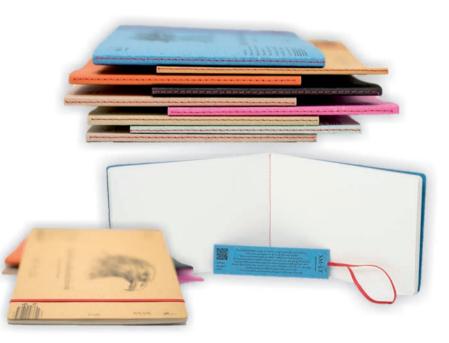

## **Stitched Sketch and Drawing albums AUTHENTIC**

15 different paper albums for multipurpose use: Sketching/Drawing/Writing/Sticking photos or any other way You like! Be creative, enjoy different textures of both sides of paper.

<complex-block>

- Stitched
- With divider
- 2 page drawing possibility
- 245x176 mm

#authenticbook