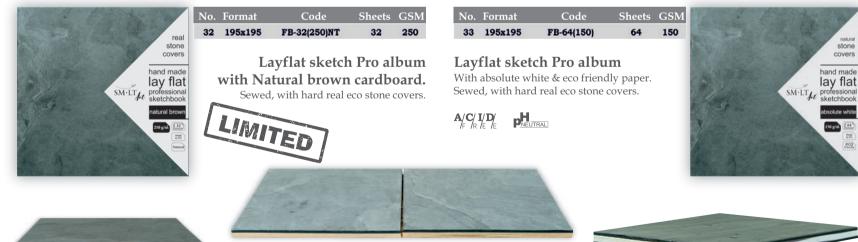

### Layflat square albums for professionals with real stone covers

#### Lavflat sketch Pro album Bristol

Extra white & smooth Bristol paper. Sewed, with hard real eco stone covers. Inside paper is FSC Mix certified.

| No. | Format  | Code       | Sheets | GSM |
|-----|---------|------------|--------|-----|
| 30  | 195x195 | FB-32(308) | 32     | 308 |

#### Layflat Pro album for Watercolor

With 100% cotton traditional white Cold Press watercolor paper. Sewed, with hard real eco stone covers.

| No. | Format  | Code       | Sheets | GSM |
|-----|---------|------------|--------|-----|
| 31  | 195x195 | FB-32(300) | 32     | 300 |