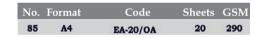

| No. | Format Code |             | Sheets | GSM |  |
|-----|-------------|-------------|--------|-----|--|
| 61  | A5          | 5EB-20TS/OA | 20     | 290 |  |
| 62  | A4          | EB-20TS/OA  | 20     | 290 |  |
| 63  | A3          | SEB-20TS/OA | 20     | 290 |  |